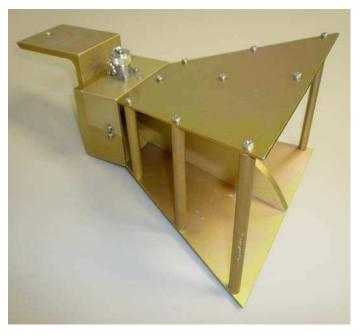

# **DRG-118**

The **DRG-118** is a broadband Dual Ridge horn antenna that is ideal for EMC and communications applications. These are extremely durable antennas that can be deployed many times in harsh environments. A precision Type N connector is used to obtain high power handling at 18 GHz.

This antenna can be calibrated for absolute gain.

Technical manual is available upon request.

| 1 to 18 GHz                   |
|-------------------------------|
| 7 to 12 dBi nominal           |
| Linear Horizontal or Vertical |
| 50 Ohms                       |
| 2.0:1 nominal                 |
| -30° to +70°C                 |
| -47° to +85°C                 |
| 400 W CW                      |
| N Female                      |
| 9.5" x 5.6" x 7.9"            |
| 3.75 lbs (1.4 kg)             |
| 1/4-20 tapped hole            |
|                               |